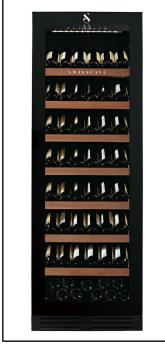

## **Technical Data**

| iecnnicai Data                                       |                                                                                                              |                                                     |                                              |
|------------------------------------------------------|--------------------------------------------------------------------------------------------------------------|-----------------------------------------------------|----------------------------------------------|
| Exterior                                             |                                                                                                              | Performance data                                    |                                              |
| Casing                                               | Black coated steel                                                                                           | Humidity                                            | Recommendation 50-70%                        |
| Door glazing                                         | Fully glazed UV-resistant, gas-fil-<br>led, with low energy panes equip-<br>ped glass door (3-layer glazing) | Actively managed humidity (adjustment range 60-80%) |                                              |
| Door frame                                           | Filigree edging made of black anodised, brushed aluminium                                                    | Climate classification                              | SN-T                                         |
| Door handle                                          | Anodised, brushed aluminium (optionally available)                                                           | Volume                                              | 379                                          |
| Door lock                                            | Yes                                                                                                          | Noise level                                         | 38 dB(A) sound-absorbing re-<br>commendation |
| Door hinge                                           | Right                                                                                                        | Temperature range                                   | 5°C - 20°C                                   |
| Door hinge convertible as option (right to left)     | Yes                                                                                                          | General Information                                 |                                              |
| Product dimensions without door handle (H/W/D)       | 1720 x 595 x 725 mm                                                                                          | Cooler shape                                        | Free-standing or embeddable with shadow gap  |
| Packaging dimensions (H/W/D)                         | 1750 x 630 x 762 mm                                                                                          | Maintenance contract (warranty extension)           | Recommended                                  |
| Interior                                             |                                                                                                              | Transport weight                                    | 125 kg                                       |
| Temperature zones                                    | 1                                                                                                            | Net weight                                          | 110 kg                                       |
| Lighting                                             | All around illumination white, blue, amber (adjustable)                                                      | Power consumption per day                           | 0,378 kWh (ca.)                              |
| Lighting on/off switch                               | Yes                                                                                                          | Voltage                                             | 220 V / 50 Hz                                |
| Number of shelves total                              | 7                                                                                                            | Cable length                                        | 2 m                                          |
| Shelf material                                       | Raw natural sapele (Mahogany)<br>wooden display shelves with<br>attractive grip bars                         |                                                     |                                              |
| Telescopic shelves on extendable steel ball bearings | Full extension shelves (80%)                                                                                 |                                                     |                                              |
| Inside casing                                        | Black PUR                                                                                                    |                                                     |                                              |
| Scope of functions                                   |                                                                                                              |                                                     |                                              |
| Optimal usage                                        | Long-term storage and aging                                                                                  |                                                     |                                              |