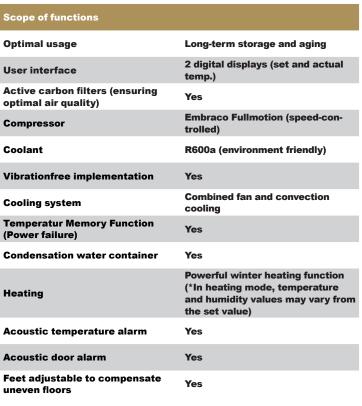

## **Technical Data**

| iecnnicai Data                                       |                                                                                                              |                                                     |                                              |
|------------------------------------------------------|--------------------------------------------------------------------------------------------------------------|-----------------------------------------------------|----------------------------------------------|
| Exterior                                             |                                                                                                              | Performance data                                    |                                              |
| Casing                                               | Black coated steel                                                                                           | Humidity                                            | Recommendation 50-70%                        |
| Door glazing                                         | Fully glazed UV-resistant, gas-fil-<br>led, with low energy panes equip-<br>ped glass door (3-layer glazing) | Actively managed humidity (adjustment range 60-80%) |                                              |
| Door frame                                           | Filigree edging made of black anodised, brushed aluminium                                                    | Climate classification                              | SN-T                                         |
| Door handle                                          | Anodised, brushed aluminium (optionally available)                                                           | Volume                                              | 379                                          |
| Door lock                                            | Yes                                                                                                          | Noise level                                         | 38 dB(A) sound-absorbing re-<br>commendation |
| Door hinge                                           | Right                                                                                                        | Temperature range                                   | 5°C - 20°C                                   |
| Door hinge convertible as option (right to left)     | Yes                                                                                                          | General Information                                 |                                              |
| Product dimensions without door handle (H/W/D)       | 1720 x 595 x 725 mm                                                                                          | Cooler shape                                        | Free-standing or embeddable with shadow gap  |
| Packaging dimensions (H/W/D)                         | 1750 x 630 x 762 mm                                                                                          | Maintenance contract (warranty extension)           | Recommended                                  |
| Interior                                             |                                                                                                              | Transport weight                                    | 125 kg                                       |
| Temperature zones                                    | 1                                                                                                            | Net weight                                          | 110 kg                                       |
| Lighting                                             | All around illumination white, blue, amber (adjustable)                                                      | Power consumption per day                           | 0,378 kWh (ca.)                              |
| Lighting on/off switch                               | Yes                                                                                                          | Voltage                                             | 220 V / 50 Hz                                |
| Number of shelves total                              | 7                                                                                                            | Cable length                                        | 2 m                                          |
| Shelf material                                       | Raw natural sapele (Mahogany)<br>wooden display shelves with<br>attractive grip bars                         |                                                     |                                              |
| Telescopic shelves on extendable steel ball bearings | Full extension shelves (80%)                                                                                 |                                                     |                                              |
| Inside casing                                        | Black PUR                                                                                                    |                                                     |                                              |
| Scope of functions                                   |                                                                                                              |                                                     |                                              |
| Optimal usage                                        | Long-term storage and aging                                                                                  |                                                     |                                              |