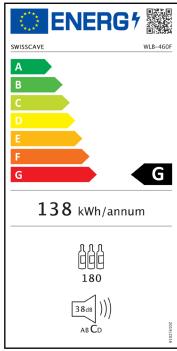

## **Technical Data**

| iecnnicai Data                                       |                                                                                                              |                                                     |                                              |
|------------------------------------------------------|--------------------------------------------------------------------------------------------------------------|-----------------------------------------------------|----------------------------------------------|
| Exterior                                             |                                                                                                              | Performance data                                    |                                              |
| Casing                                               | Black coated steel                                                                                           | Humidity                                            | Recommendation 50-70%                        |
| Door glazing                                         | Fully glazed UV-resistant, gas-fil-<br>led, with low energy panes equip-<br>ped glass door (3-layer glazing) | Actively managed humidity (adjustment range 60-80%) |                                              |
| Door frame                                           | Filigree edging made of black anodised, brushed aluminium                                                    | Climate classification                              | SN-T                                         |
| Door handle                                          | Anodised, brushed aluminium (optionally available)                                                           | Volume                                              | 379                                          |
| Door lock                                            | Yes                                                                                                          | Noise level                                         | 38 dB(A) sound-absorbing re-<br>commendation |
| Door hinge                                           | Right                                                                                                        | Temperature range                                   | 5°C - 20°C                                   |
| Door hinge convertible as option (right to left)     | Yes                                                                                                          | General Information                                 |                                              |
| Product dimensions without door handle (H/W/D)       | 1720 x 595 x 725 mm                                                                                          | Cooler shape                                        | Free-standing or embeddable with shadow gap  |
| Packaging dimensions (H/W/D)                         | 1750 x 630 x 762 mm                                                                                          | Maintenance contract (warranty extension)           | Recommended                                  |
| Interior                                             |                                                                                                              | Transport weight                                    | 125 kg                                       |
| Temperature zones                                    | 1                                                                                                            | Net weight                                          | 110 kg                                       |
| Lighting                                             | All around illumination white, blue, amber (adjustable)                                                      | Power consumption per day                           | 0,378 kWh (ca.)                              |
| Lighting on/off switch                               | Yes                                                                                                          | Voltage                                             | 220 V / 50 Hz                                |
| Number of shelves total                              | 7                                                                                                            | Cable length                                        | 2 m                                          |
| Shelf material                                       | Raw natural sapele (Mahogany)<br>wooden display shelves with<br>attractive grip bars                         |                                                     |                                              |
| Telescopic shelves on extendable steel ball bearings | Full extension shelves (80%)                                                                                 |                                                     |                                              |
| Inside casing                                        | Black PUR                                                                                                    |                                                     |                                              |
| Scope of functions                                   |                                                                                                              |                                                     |                                              |
| Optimal usage                                        | Long-term storage and aging                                                                                  |                                                     |                                              |